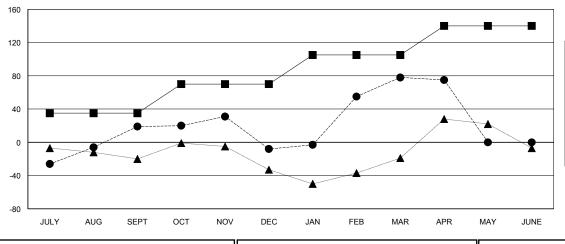

### GOALS AND ACTUAL MEMBERS CUMULATIVE

- ■ - MEMBER GROWTH NET GOAL
- ● - MEMBER GROWTH ACTUAL
- ▲ - LAST YEAR MEMBERSHIP ACTUAL

| DROPPED CLUBS: 2 |     |
|------------------|-----|
| DROPPED MEMBERS  |     |
| DECEASED         | 9   |
| CLUB CANCELLED   | 32  |
| OTHER            | 172 |
| TOTAL            | 213 |